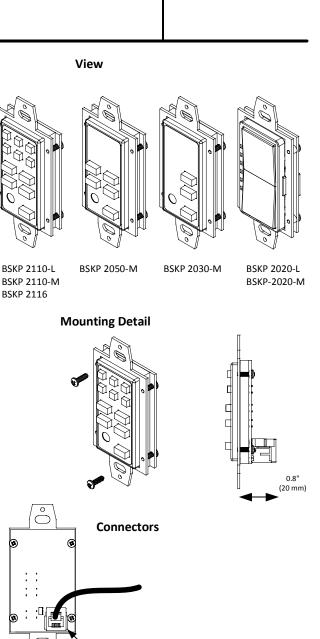

#### Description:

The BSKP-family of intelligent keypads enable wired control of CS-Bus lighting and motor control devices with some models also providing a built-in infrared receiver for remote operation. For the ILC-100 LED lighting controller, the -2110-L model provides complete control of color, and provides the ability to save and recall 6 settings plus additional lighting effects in addition to normal OFF and ON control. For the IMC-100 family of motor controllers, the -2030-M, -2050-M, -2110-M and -2116 keypads provide from 3 to 5 to 10 buttons for precise control of motor operations (with IR receiver). The -2020-L and -2020-M configurations (for lighting and motors) are Decora®-type paddle switch with on-board LED indicators for lighting and motor presets as well as quick ON and OFF settings.

#### **Construction:**

Small format single-gang wall pads configured with a built-in RJ-25 connector to make interconnection easy with any CS-Bus device. The -2030/2050/2110 series comes in standard white. The -2020 is available in standard white with other colors optional available.

#### Mounting:

Mounts in the same space as a standard single gang kepad. Designed for dry locations.

| Model No. | Button Configuration                                                                                                                 |
|-----------|--------------------------------------------------------------------------------------------------------------------------------------|
| BSKP      | 2020-(Decora-type paddle with IR indicators)<br>2030-(Three button with IR<br>2050-(Five button with IR)<br>2110-(10 button with IR) |